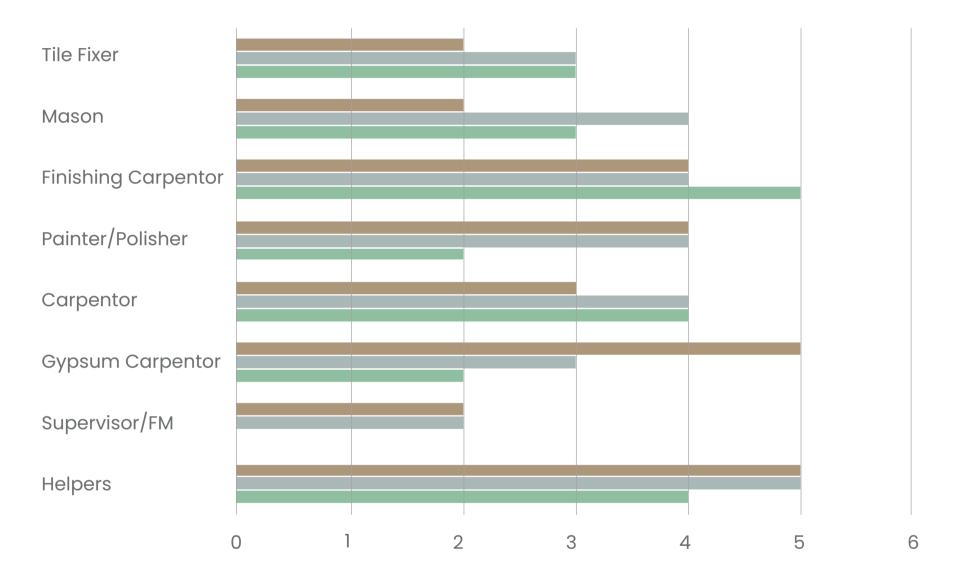

# RESOURCES - Fitout / Joinery

|              | Tile Fixer | Mason | Finishing<br>Carpenter | Painter /<br>Polisher | Carpenter | Gypsum<br>Carpenter | Supervisor<br>/FM | Helpers |
|--------------|------------|-------|------------------------|-----------------------|-----------|---------------------|-------------------|---------|
| ■ Expert     | 2          | 2     | 4                      | 4                     | 3         | 5                   | 2                 | 5       |
| ■ Mid-Senior | 3          |       |                        |                       |           | 3                   | 2                 | 5       |
| Junior       | 3          | 3     | 5                      | 2                     | 4         | 2                   |                   | 4       |