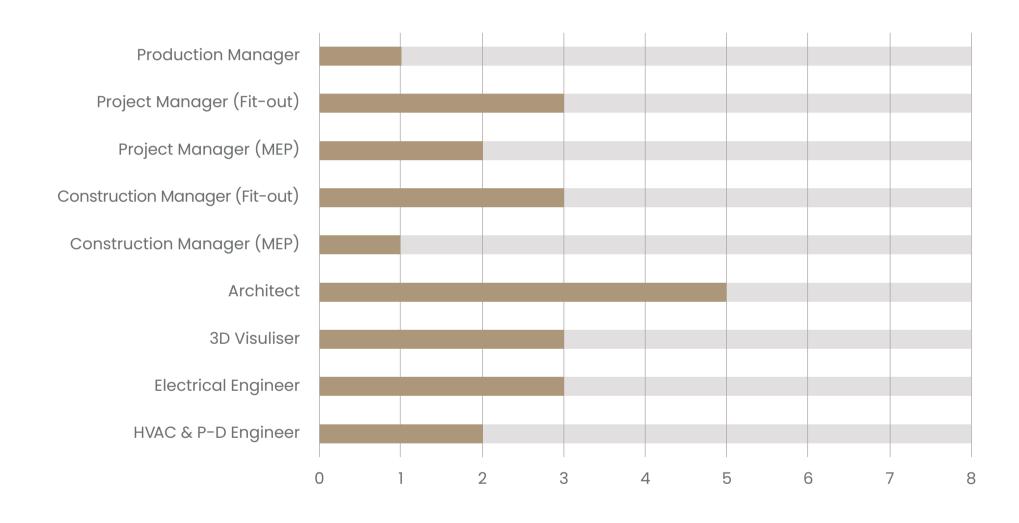

## RESOURCES - Staff

|        | Production<br>Manager | Project<br>Manager<br>(Fit-out) | Project<br>Manager<br>(MEP) | Construction<br>Manager<br>(Fit-out) | Construction<br>Manager<br>(MEP) | Architect | 3D<br>Visuliser | Electrical<br>Engineer | HVAC &<br>P-D Engineer |
|--------|-----------------------|---------------------------------|-----------------------------|--------------------------------------|----------------------------------|-----------|-----------------|------------------------|------------------------|
| Number | 1                     | 3                               | 2                           | 3                                    | 1                                | 5         | 3               | 3                      | 2                      |

\* Only keystaff listed above