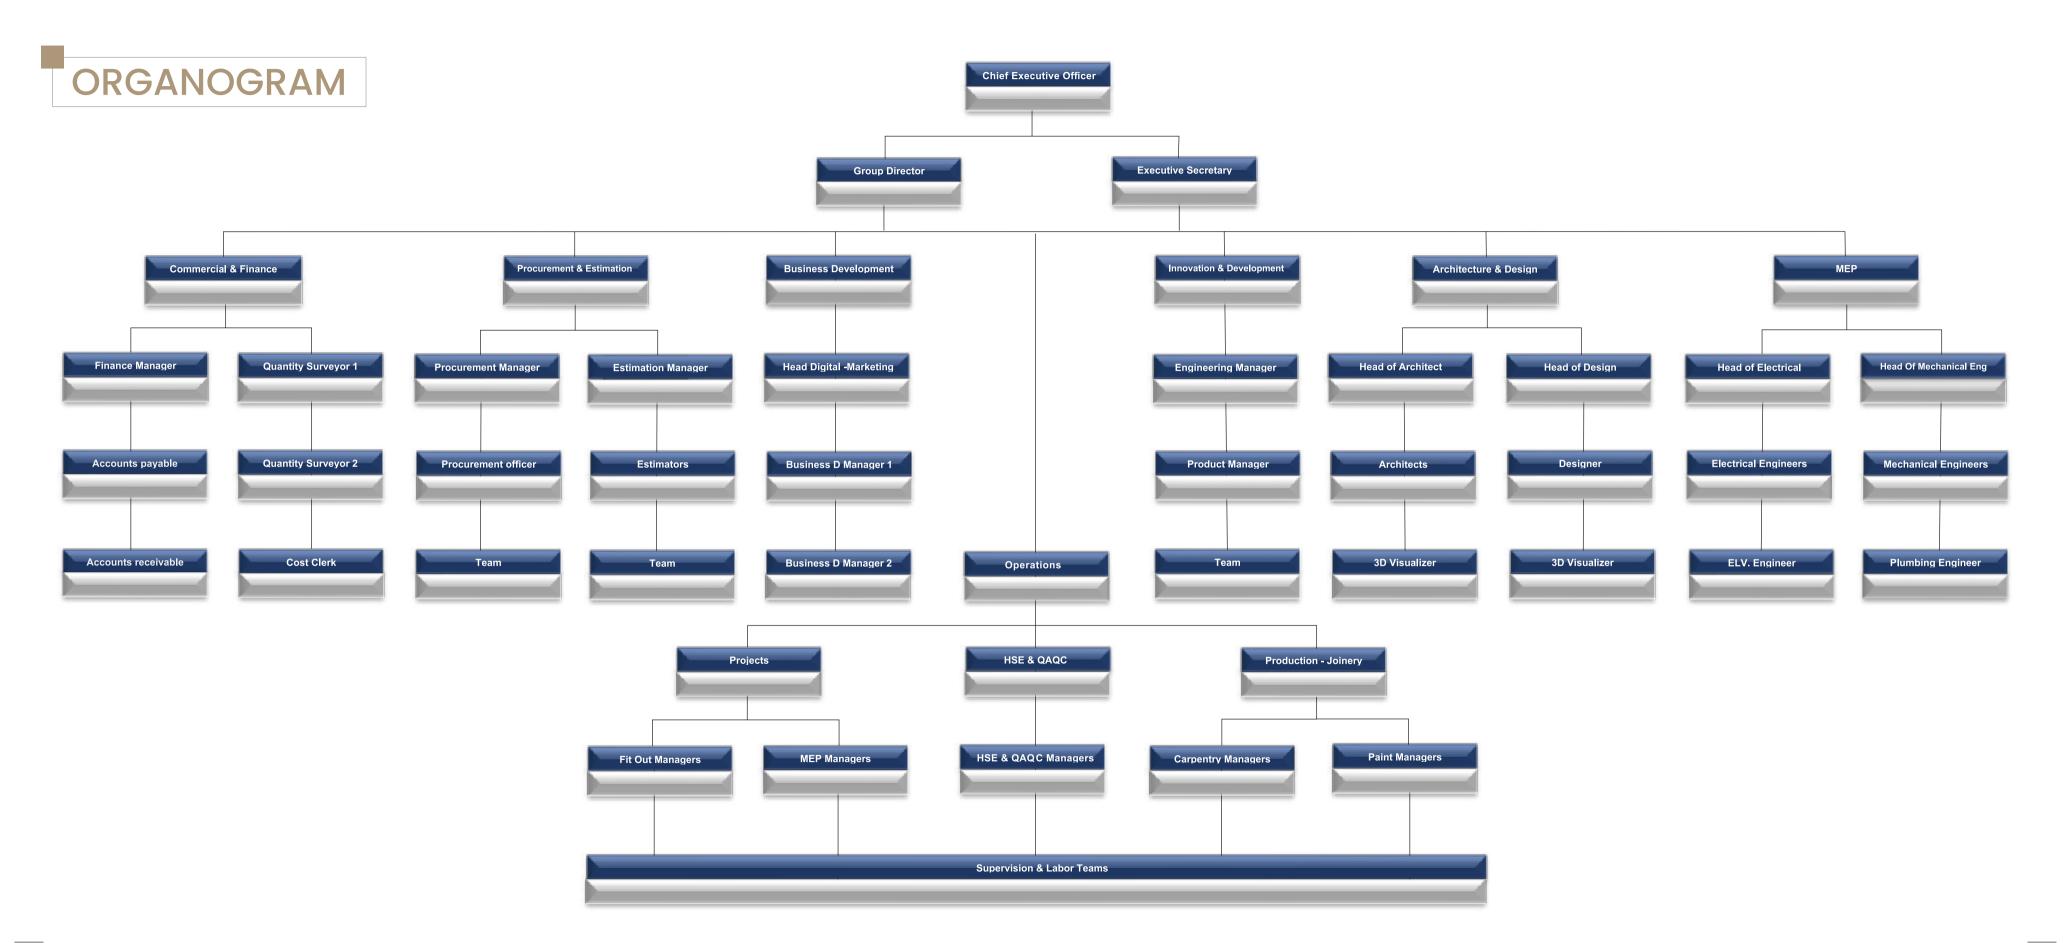

# ABOUT THE COMPANY

USBC Interiors - Urban Science Building Contracting is an ISO certified turnkey interior fitout design & contracting company operating in Dubai. USBC interiors is managed by a team of seven nationalitites which are highly qualified with 18 years of experience in their respective fields.

The leadership team at Urban Science have been involved in several 'Bespoke' luxury fit out as well as landmark MEP projects in Dubai.

Through the involvement of creative architects, experienced joinery team, state of art carpentry facility in Dubai and in-house MEP engineers, USBC is well placed to become one of the leading interior fit-out companies in Dubai.