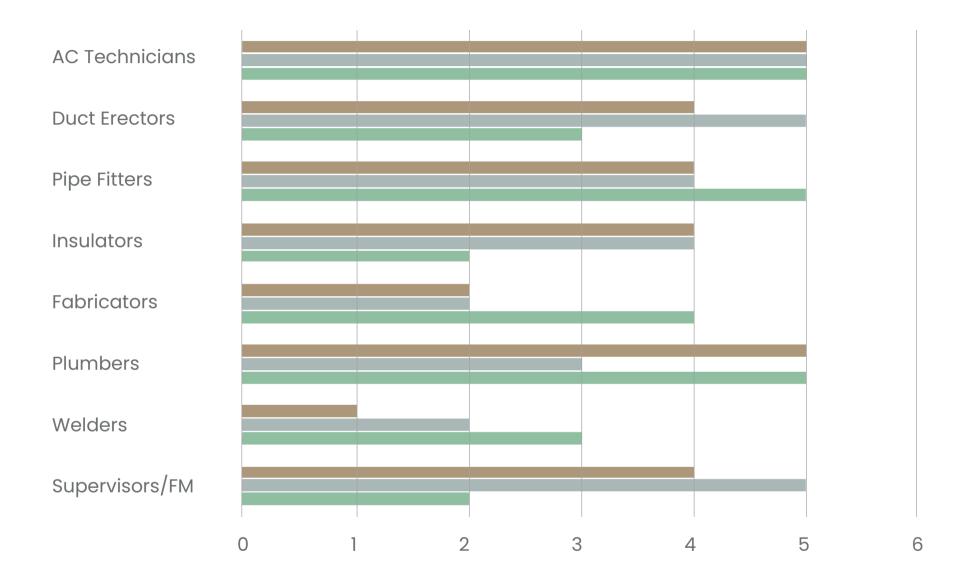

# RESOURCES - Air Conditioning, Electrical, Plumbing & Drainage

|              | AC<br>Technicians | Duct<br>Erectors | Pipe<br>Fitters | Insulators | Fabricators | Plumbers | Welders | Supervisors<br>/FM |
|--------------|-------------------|------------------|-----------------|------------|-------------|----------|---------|--------------------|
| ■ Expert     | 5                 | 4                | 4               | 4          | 2           | 5        |         | 4                  |
| ■ Mid-Senior | 5                 | 5                | 4               | 4          | 2           | 3        | 2       | 5                  |
| Junior       | 5                 | 3                | 5               | 2          | 4           | 5        | 3       | 2                  |